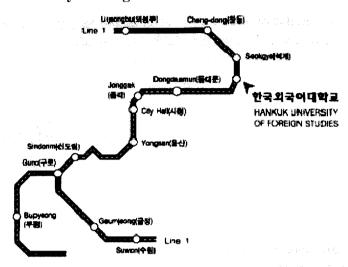

#### **GETTING TO HUFS**

Hankuk University of Foreign Studies is located in the eastern part of Seoul, approximately 20 minutes by subway from City Hall

Seoul Metropolitan Subway Line 1 Hankuk University of Foreign Studies Station

Office of International Student Services, Rm #102, Historial Archives Bldg. 107 Imun:F9, Dongdaemun-gu, Seoul, Korea 130-791 Tel. +82-2-2173-2065~66, 2090 / Fax. +82-2-2173-2877